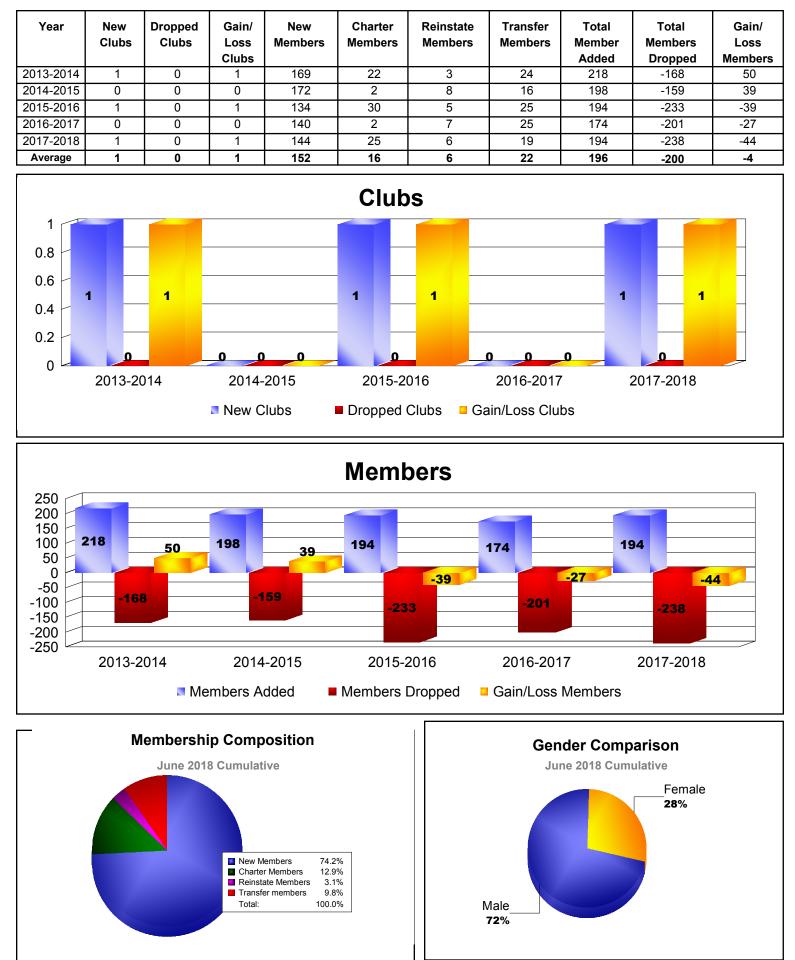

## District 201N1

| Year                                                                                                                                                                                                                                                                                                                                                                                                                                                                                                                                                                                                                                                                                                                                                                                                                                                                                                                                                                                                                                                                                                                                                                   | New<br>Clubs | Dropped<br>Clubs | Gain/<br>Loss<br>Clubs | New<br>Members | Charter<br>Members | Reinstate<br>Members | Transfer<br>Members | Total<br>Member<br>Added | Total<br>Members<br>Dropped | Gain/<br>Loss<br>Members |
|------------------------------------------------------------------------------------------------------------------------------------------------------------------------------------------------------------------------------------------------------------------------------------------------------------------------------------------------------------------------------------------------------------------------------------------------------------------------------------------------------------------------------------------------------------------------------------------------------------------------------------------------------------------------------------------------------------------------------------------------------------------------------------------------------------------------------------------------------------------------------------------------------------------------------------------------------------------------------------------------------------------------------------------------------------------------------------------------------------------------------------------------------------------------|--------------|------------------|------------------------|----------------|--------------------|----------------------|---------------------|--------------------------|-----------------------------|--------------------------|
| 2013-2014                                                                                                                                                                                                                                                                                                                                                                                                                                                                                                                                                                                                                                                                                                                                                                                                                                                                                                                                                                                                                                                                                                                                                              | 0            | -1               | -1                     | 7              | 0                  | 0                    | 2                   | 9                        | -28                         | -19                      |
| 2014-2015                                                                                                                                                                                                                                                                                                                                                                                                                                                                                                                                                                                                                                                                                                                                                                                                                                                                                                                                                                                                                                                                                                                                                              | 0            | -3               | -3                     | 9              | 0                  | 0                    | 0                   | 9                        | -44                         | -35                      |
| 2015-2016                                                                                                                                                                                                                                                                                                                                                                                                                                                                                                                                                                                                                                                                                                                                                                                                                                                                                                                                                                                                                                                                                                                                                              | 0            | -2               | -2                     | 1              | 0                  | 0                    | 0                   | 1                        | -20                         | -19                      |
| 2016-2017                                                                                                                                                                                                                                                                                                                                                                                                                                                                                                                                                                                                                                                                                                                                                                                                                                                                                                                                                                                                                                                                                                                                                              | 0            | -1               | -1                     | 2              | 0                  | 0                    | 0                   | 2                        | -14                         | -12                      |
| 2017-2018                                                                                                                                                                                                                                                                                                                                                                                                                                                                                                                                                                                                                                                                                                                                                                                                                                                                                                                                                                                                                                                                                                                                                              | 0            | -1               | -1                     | 1              | 0                  | 0                    | 0                   | 1                        | -13                         | -12                      |
| Average                                                                                                                                                                                                                                                                                                                                                                                                                                                                                                                                                                                                                                                                                                                                                                                                                                                                                                                                                                                                                                                                                                                                                                | 0            | -2               | -2                     | 4              | 0                  | 0                    | 0                   | 4                        | -24                         | -19                      |
| Clubs                                                                                                                                                                                                                                                                                                                                                                                                                                                                                                                                                                                                                                                                                                                                                                                                                                                                                                                                                                                                                                                                                                                                                                  |              |                  |                        |                |                    |                      |                     |                          |                             |                          |
| -0<br>-0.4<br>-0.8<br>-1.2<br>-1.6<br>-2<br>-2.4<br>-2.4<br>-3.3<br>-2.2<br>-2<br>-2<br>-2.4<br>-3.3<br>-3<br>-2<br>-2<br>-2<br>-2<br>-2<br>-2<br>-2<br>-2<br>-2<br>-2<br>-2<br>-2<br>-2                                                                                                                                                                                                                                                                                                                                                                                                                                                                                                                                                                                                                                                                                                                                                                                                                                                                                                                                                                               |              |                  |                        |                |                    |                      |                     |                          |                             |                          |
| 2013-2014 2014-2015 2015-2016 2016-2017 2017-2018   Image: New Clubs Image: Dropped Clubs Image: Gain/Loss Clubs < |              |                  |                        |                |                    |                      |                     |                          |                             |                          |
| Members                                                                                                                                                                                                                                                                                                                                                                                                                                                                                                                                                                                                                                                                                                                                                                                                                                                                                                                                                                                                                                                                                                                                                                |              |                  |                        |                |                    |                      |                     |                          |                             |                          |
| 10<br>0<br>-10<br>-20<br>-30<br>-40                                                                                                                                                                                                                                                                                                                                                                                                                                                                                                                                                                                                                                                                                                                                                                                                                                                                                                                                                                                                                                                                                                                                    | 9<br>-28     | -19              | 9                      | 44 -35         | -20                | -19                  | 2                   | -12                      | 1<br>-13 -1                 | 2                        |
| -50                                                                                                                                                                                                                                                                                                                                                                                                                                                                                                                                                                                                                                                                                                                                                                                                                                                                                                                                                                                                                                                                                                                                                                    |              |                  |                        |                |                    |                      |                     |                          |                             |                          |
| 2013-2014 2014-2015 2015-2016 2016-2017 2017-2018   Members Added Members Dropped Gain/Loss Members                                                                                                                                                                                                                                                                                                                                                                                                                                                                                                                                                                                                                                                                                                                                                                                                                                                                                                                                                                                                                                                                    |              |                  |                        |                |                    |                      |                     |                          |                             |                          |
| Membership Composition<br>June 2018 Cumulative                                                                                                                                                                                                                                                                                                                                                                                                                                                                                                                                                                                                                                                                                                                                                                                                                                                                                                                                                                                                                                                                                                                         |              |                  |                        |                |                    |                      |                     |                          |                             |                          |